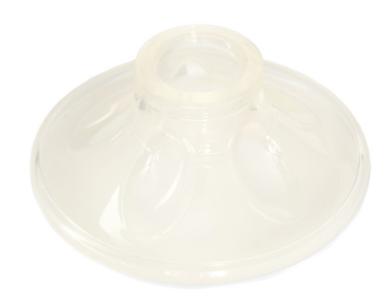

# Stimulates the delivery of milk.

Find matching products on the specifications tab

A soft five petal massage cushion, that fits into your breast pump. It is designed to stimulate the milk flow by massaging your breast.